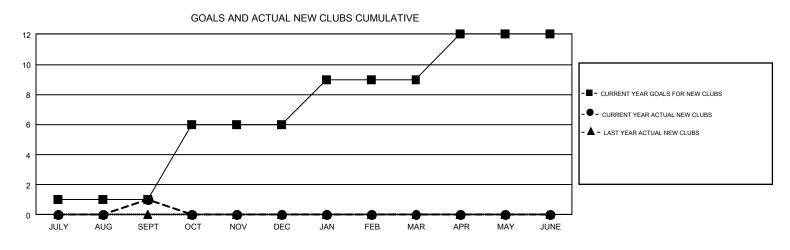

## GMT MONTHLY MEMBERSHIP PROGRESS REPORT

GMT Constitutional Area 5 - J, Group I

REPORT DOES NOT INCLUDE CLUBS IN UNDISTRICTED AREAS.

| Clubs                 |               |           |               | Members               |                           |                         |                                                    |  |
|-----------------------|---------------|-----------|---------------|-----------------------|---------------------------|-------------------------|----------------------------------------------------|--|
| RESULTS FOR 2019-2020 |               |           |               | RESULTS FOR 2019-2020 |                           |                         |                                                    |  |
| QUARTER               | NEW CLUB GOAL | NEW CLUBS | DROPPED CLUBS | QUARTER               | MEMBER GROWTH NET<br>GOAL | MEMBER GROWTH<br>ACTUAL | DROPPED<br>MEMBERS ACTUAL<br>(including transfers) |  |
| JULY/AUG/SEPT         | 1             | 1         | 2             | JULY/AUG/SEPT         | 865                       | 1,034                   | 525                                                |  |
| OCT/NOV/DEC           | 5             | 0         | 0             | OCT/NOV/DEC           | 866                       | 0                       | 0                                                  |  |
| JAN/FEB/MAR           | 3             | 0         | 0             | JAN/FEB/MAR           | 786                       | 0                       | 0                                                  |  |
| APR/MAY/JUNE          | 3             | 0         | 0             | APR/MAY/JUNE          | 755                       | 0                       | 0                                                  |  |