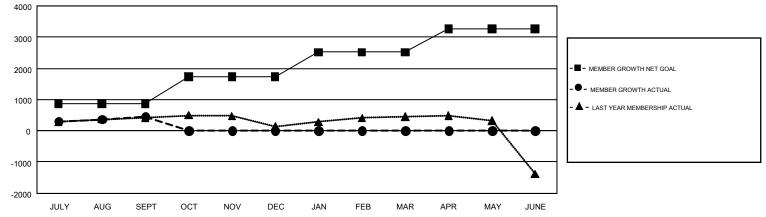

## GMT MONTHLY MEMBERSHIP PROGRESS REPORT

GMT Constitutional Area 5 - J, Group I

REPORT DOES NOT INCLUDE CLUBS IN UNDISTRICTED AREAS.

| Clubs                 |               |           |               | Members               |                           |                         |                                                    |  |
|-----------------------|---------------|-----------|---------------|-----------------------|---------------------------|-------------------------|----------------------------------------------------|--|
| RESULTS FOR 2019-2020 |               |           |               | RESULTS FOR 2019-2020 |                           |                         |                                                    |  |
| QUARTER               | NEW CLUB GOAL | NEW CLUBS | DROPPED CLUBS | QUARTER               | MEMBER GROWTH NET<br>GOAL | MEMBER GROWTH<br>ACTUAL | DROPPED<br>MEMBERS ACTUAL<br>(including transfers) |  |
| JULY/AUG/SEPT         | 1             | 1         | 2             | JULY/AUG/SEPT         | 865                       | 1,034                   | 525                                                |  |
| OCT/NOV/DEC           | 5             | 0         | 0             | OCT/NOV/DEC           | 866                       | 0                       | 0                                                  |  |
| JAN/FEB/MAR           | 3             | 0         | 0             | JAN/FEB/MAR           | 786                       | 0                       | 0                                                  |  |
| APR/MAY/JUNE          | 3             | 0         | 0             | APR/MAY/JUNE          | 755                       | 0                       | 0                                                  |  |